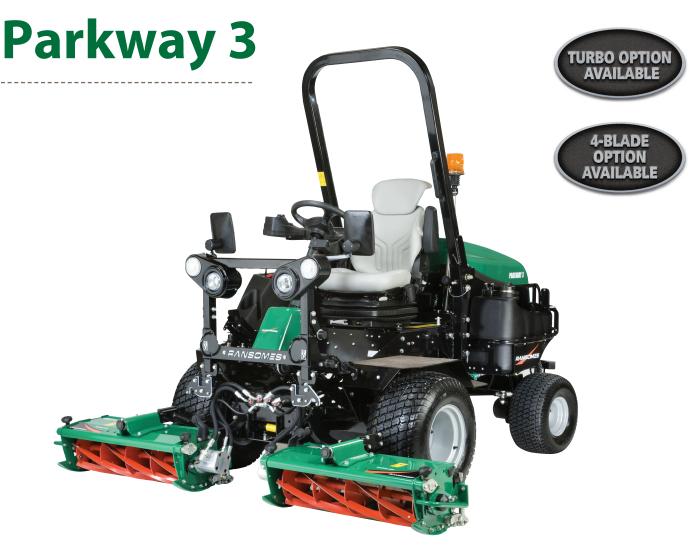

Specifically designed for municipal and commercial contract applications the Parkway 3 can tackle the toughest jobs. Its Kubota diesel engine together with heavy duty Magna cylinders gives it the power and performance to cut large grassed areas with ease.

The traction control system combines an automatic limited slip differential with on-demand four-wheel drive for hill climbing and there's an optional TST stability system for safe operation.

**Power:** 26.5 kW (35.5 HP)

33.0 kW (44.2 HP) Turbo

**Cutting Width:** 2.13 m (83.86")

**Drive System:** Hydrostatic 4WD

**Special Features:** Swing-out centre unit, wet

parking brakes