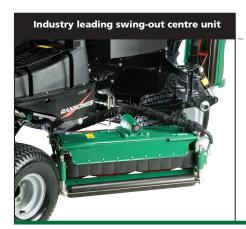

33.0 kW (44.2 HP) Turbo

**Cutting Width:** 2.13 m (83.86")

**Drive System:** Hydrostatic 4WD

**Special Features:** Swing-out centre unit, wet

parking brakes